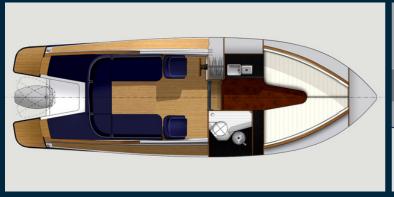

## Duchy 25

This remarkable model showcases the increasing popularity of outboard engines, offering a versatile and high-performance power option. With its elegant hull lines and impeccable finish, the Duchy 25 combines beauty with power and capability.

Imagine the endless possibilities of life aboard your very own Duchy 25. Customisable with a range of optional extras, you can personalise it to suit your unique preferences. How would you make it your own?