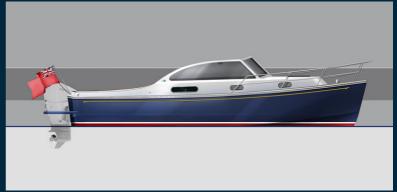

## Duchy 25

This remarkable model showcases the increasing popularity of outboard engines, offering a versatile and high-performance power option. With its elegant hull lines and impeccable finish, the Duchy 25 combines beauty with power and capability.

## **SPECIFICATIONS**

Length overall 7.62M

Beam 2.76M

Draft 0.57M

Engine 200hp Outboard

Maximum speed 25 knots