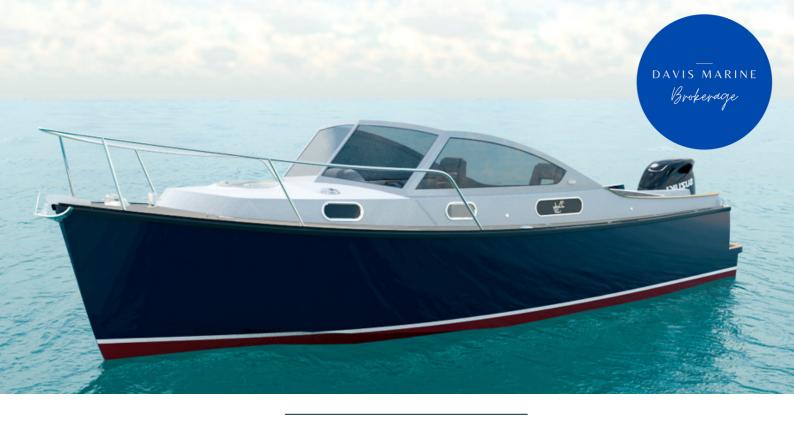

## Duchy 25

This remarkable model showcases the increasing popularity of outboard engines, offering a versatile and high-performance power option. With its elegant hull lines and impeccable finish, the Duchy 25 combines beauty with power and capability.

Imagine the endless possibilities of life aboard your very own Duchy 25. Customisable with a range of optional extras, you can personalise it to suit your unique preferences. How would you make it your own?

## **SPECIFICATIONS**

Length overall 7.62M

Beam 2.76M

Draft 0.57M

Engine 200hp Outboard

Maximum speed 25 knots